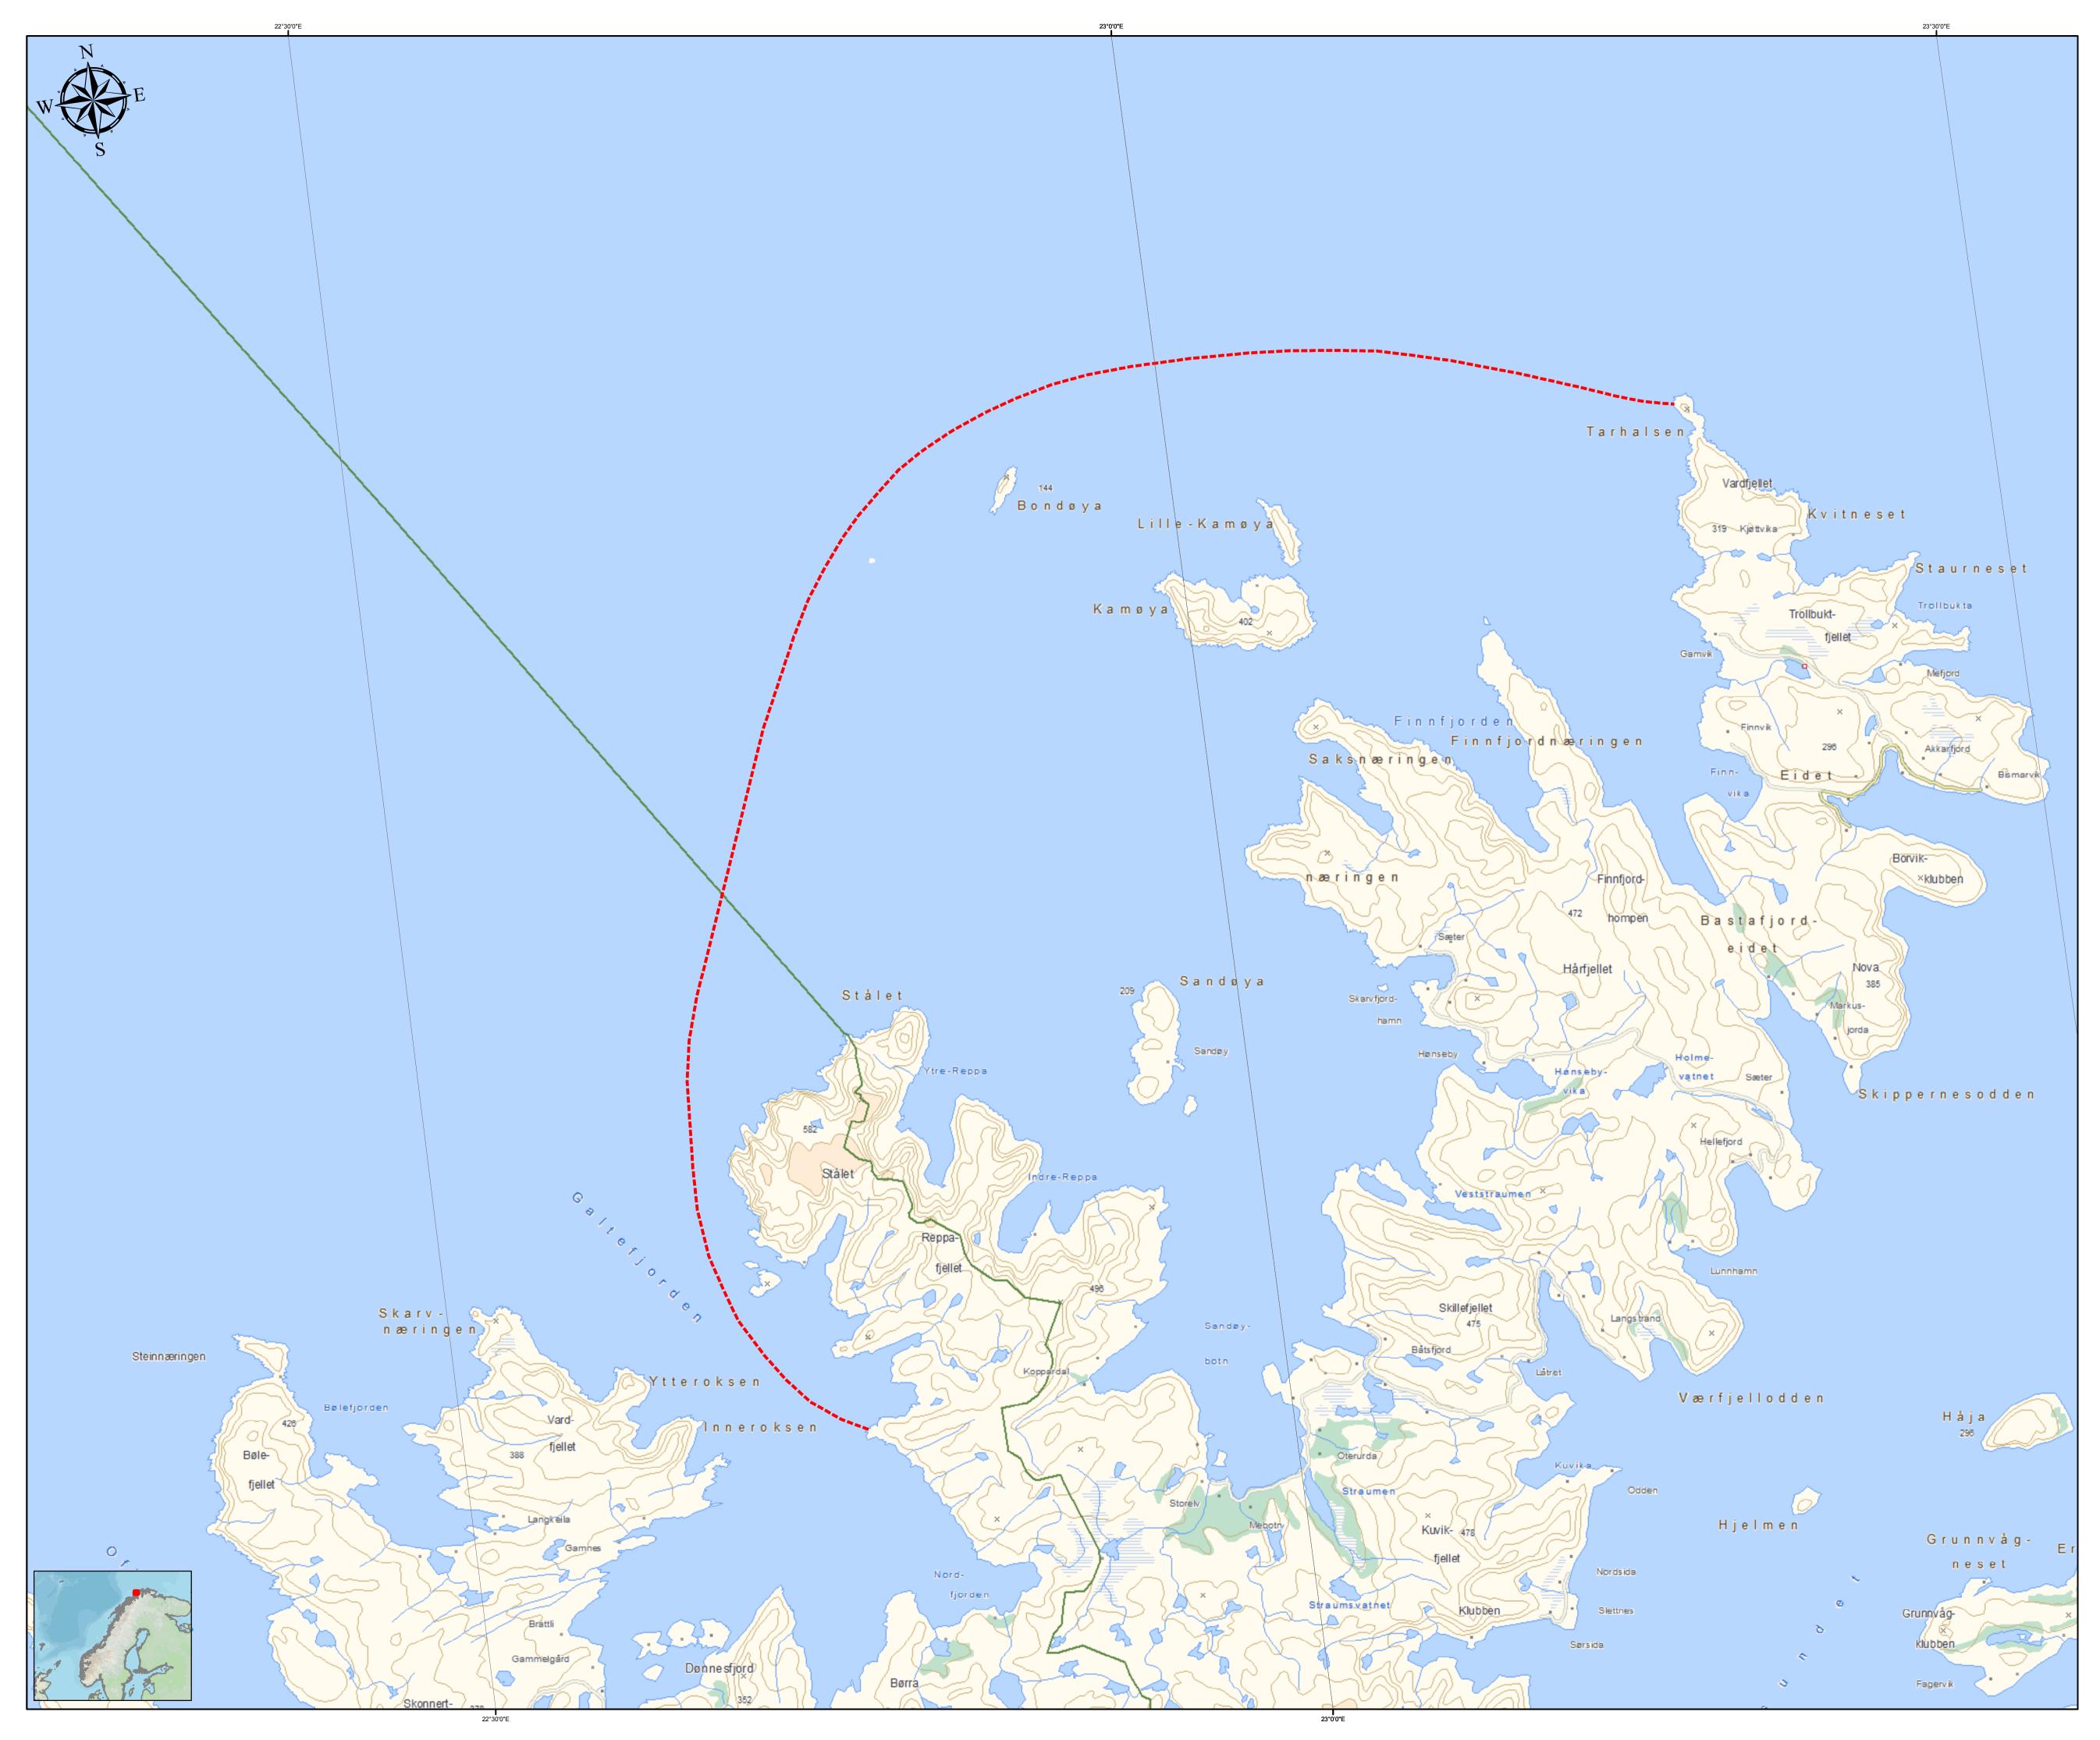

## Strategic Environmental Oil Spill Response Plan

Sørøya nordvest

Map title: Background map/Bakgrunnskart

Legend

----- Selected case area/Utvalgt område

HOW TO USE THIS MAP

In this map, basic map information for the area is presented. It is prepared to serve as a "blank" base map, for discussions and note taking in 2nd and 3rd line.

Not to be used for navigation

This map is prepared by the Sensitive Environments Decision Support Group (SensE) within Akvaplan-niva, as part of the strategic environmental oil spill response plan for the area within the map frame.