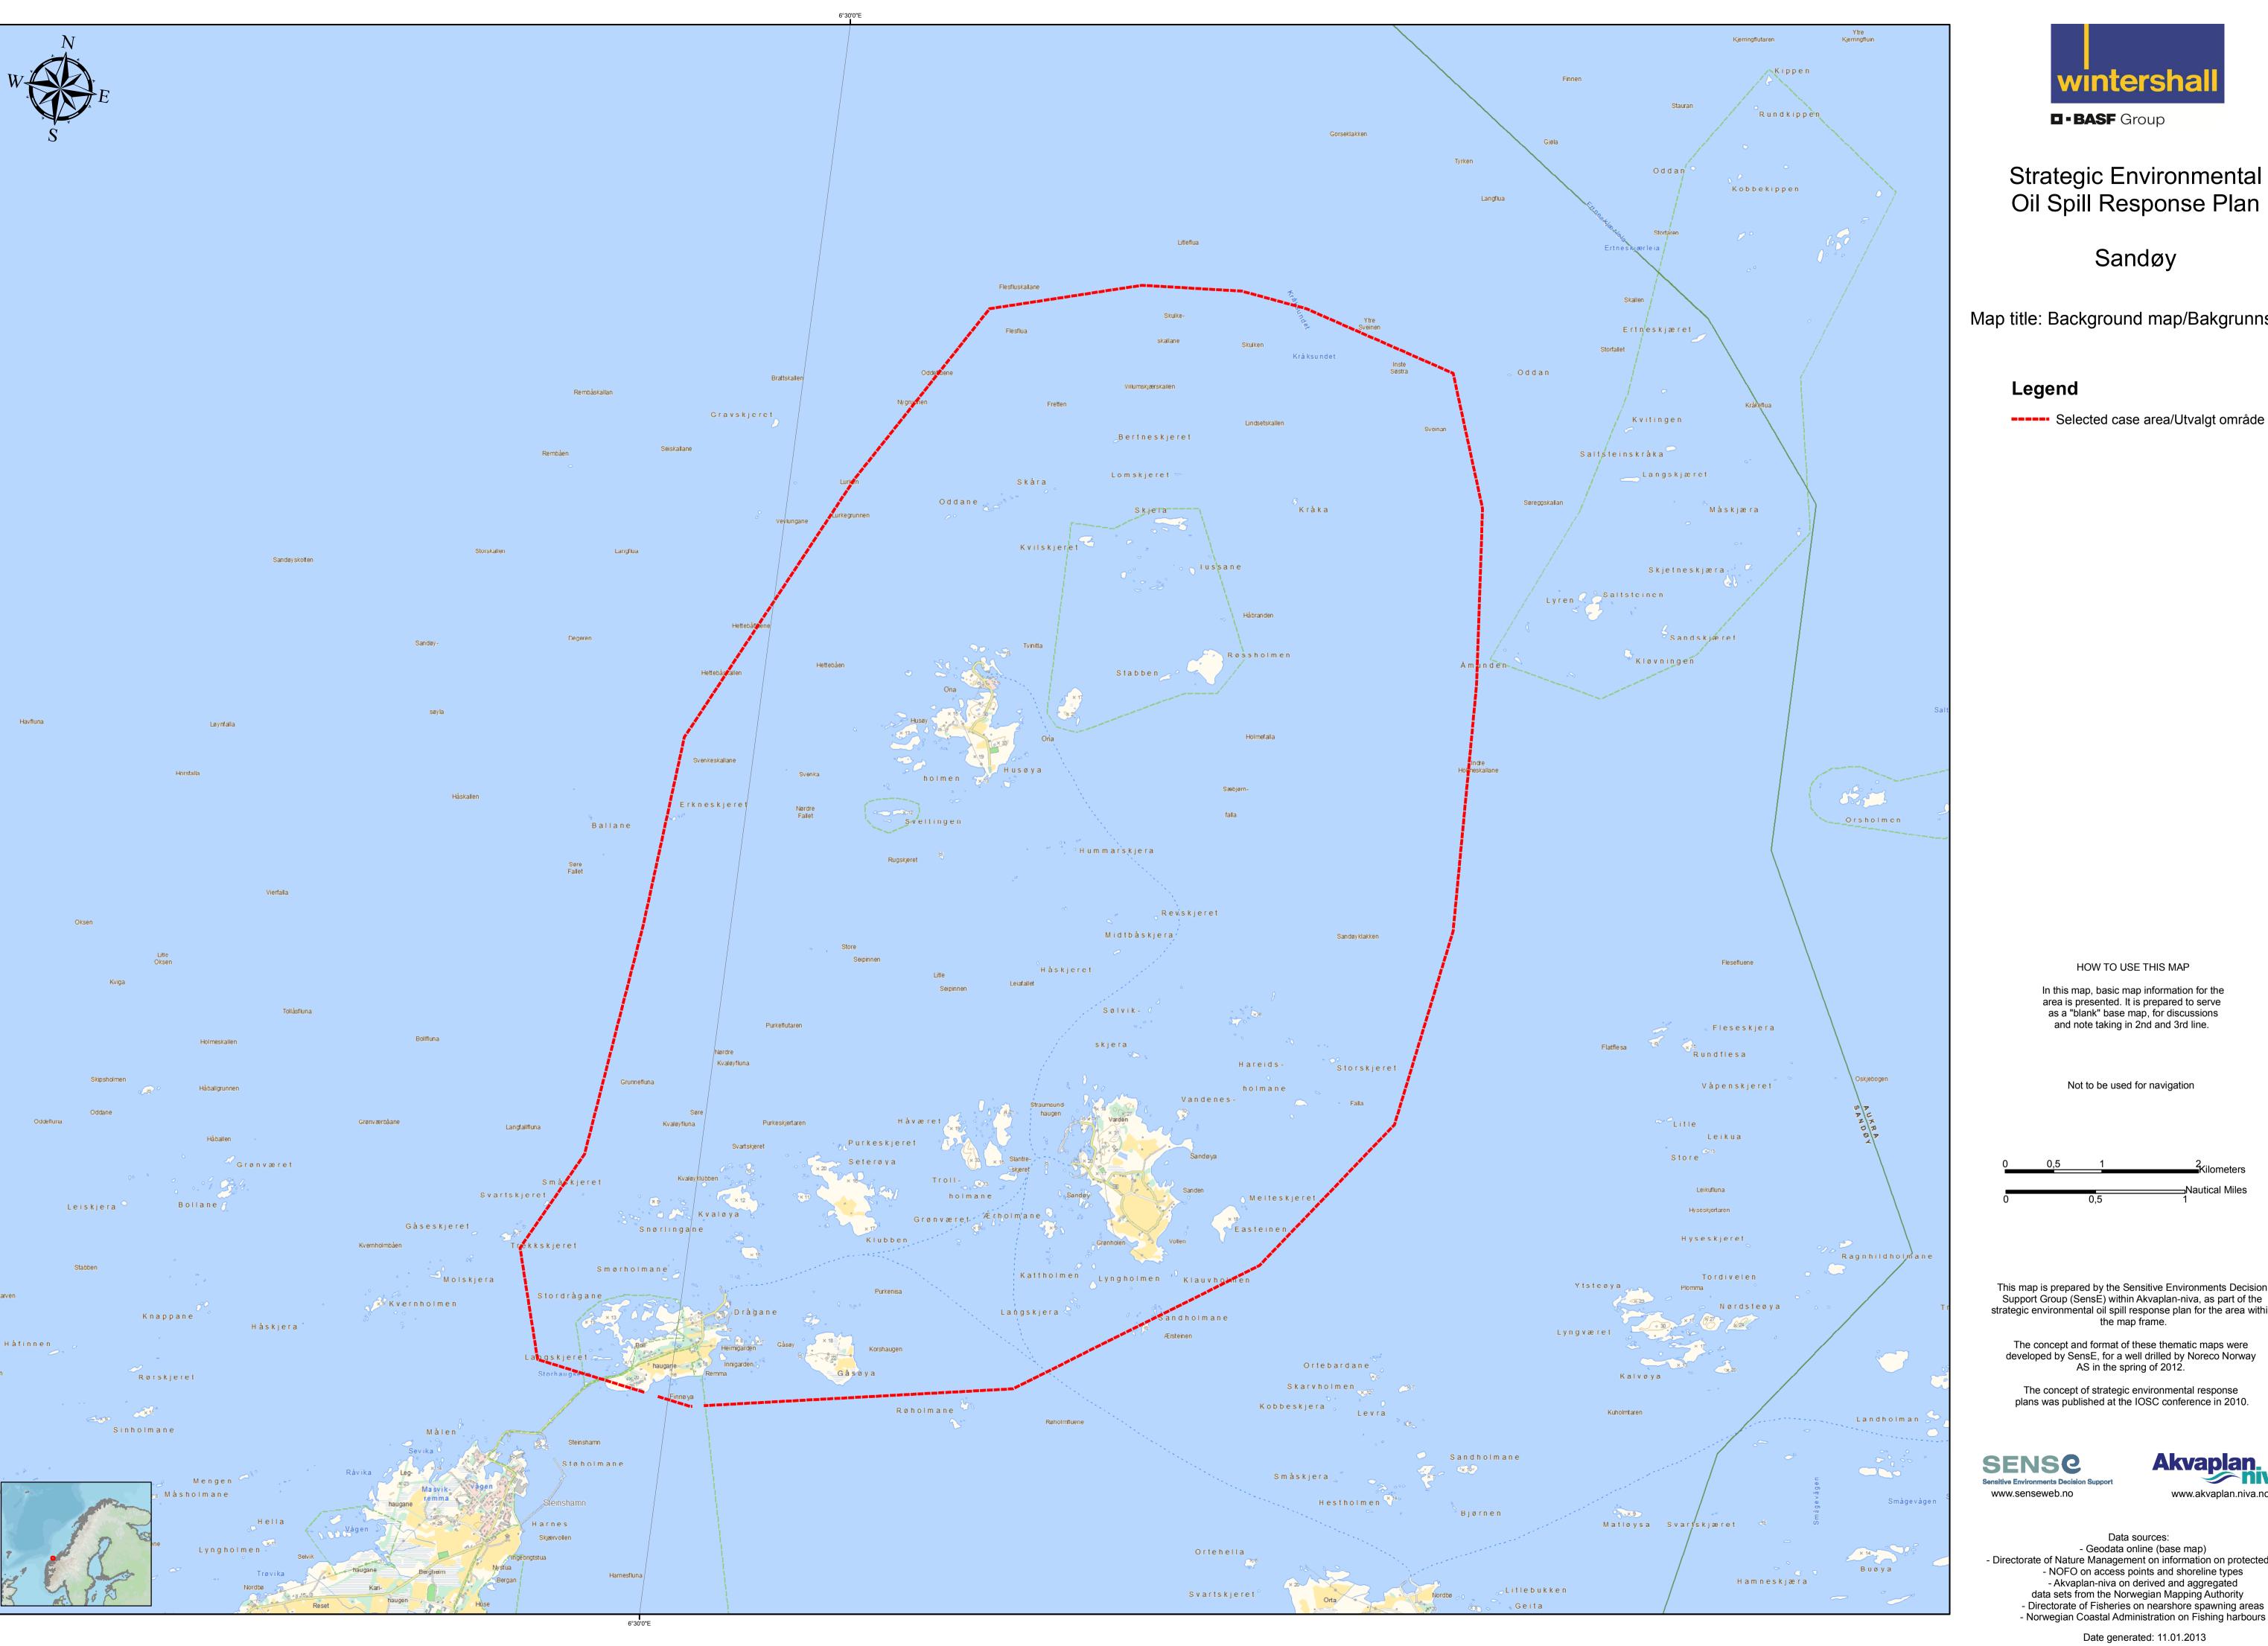

Map title: Background map/Bakgrunnskart

---- Selected case area/Utvalgt område

In this map, basic map information for the area is presented. It is prepared to serve as a "blank" base map, for discussions

This map is prepared by the Sensitive Environments Decision Support Group (SensE) within Akvaplan-niva, as part of the strategic environmental oil spill response plan for the area within

- Geodata online (base map)

- Directorate of Nature Management on information on protected areas - NOFO on access points and shoreline types - Akvaplan-niva on derived and aggregated data sets from the Norwegian Mapping Authority - Directorate of Fisheries on nearshore spawning areas - Norwegian Coastal Administration on Fishing harbours