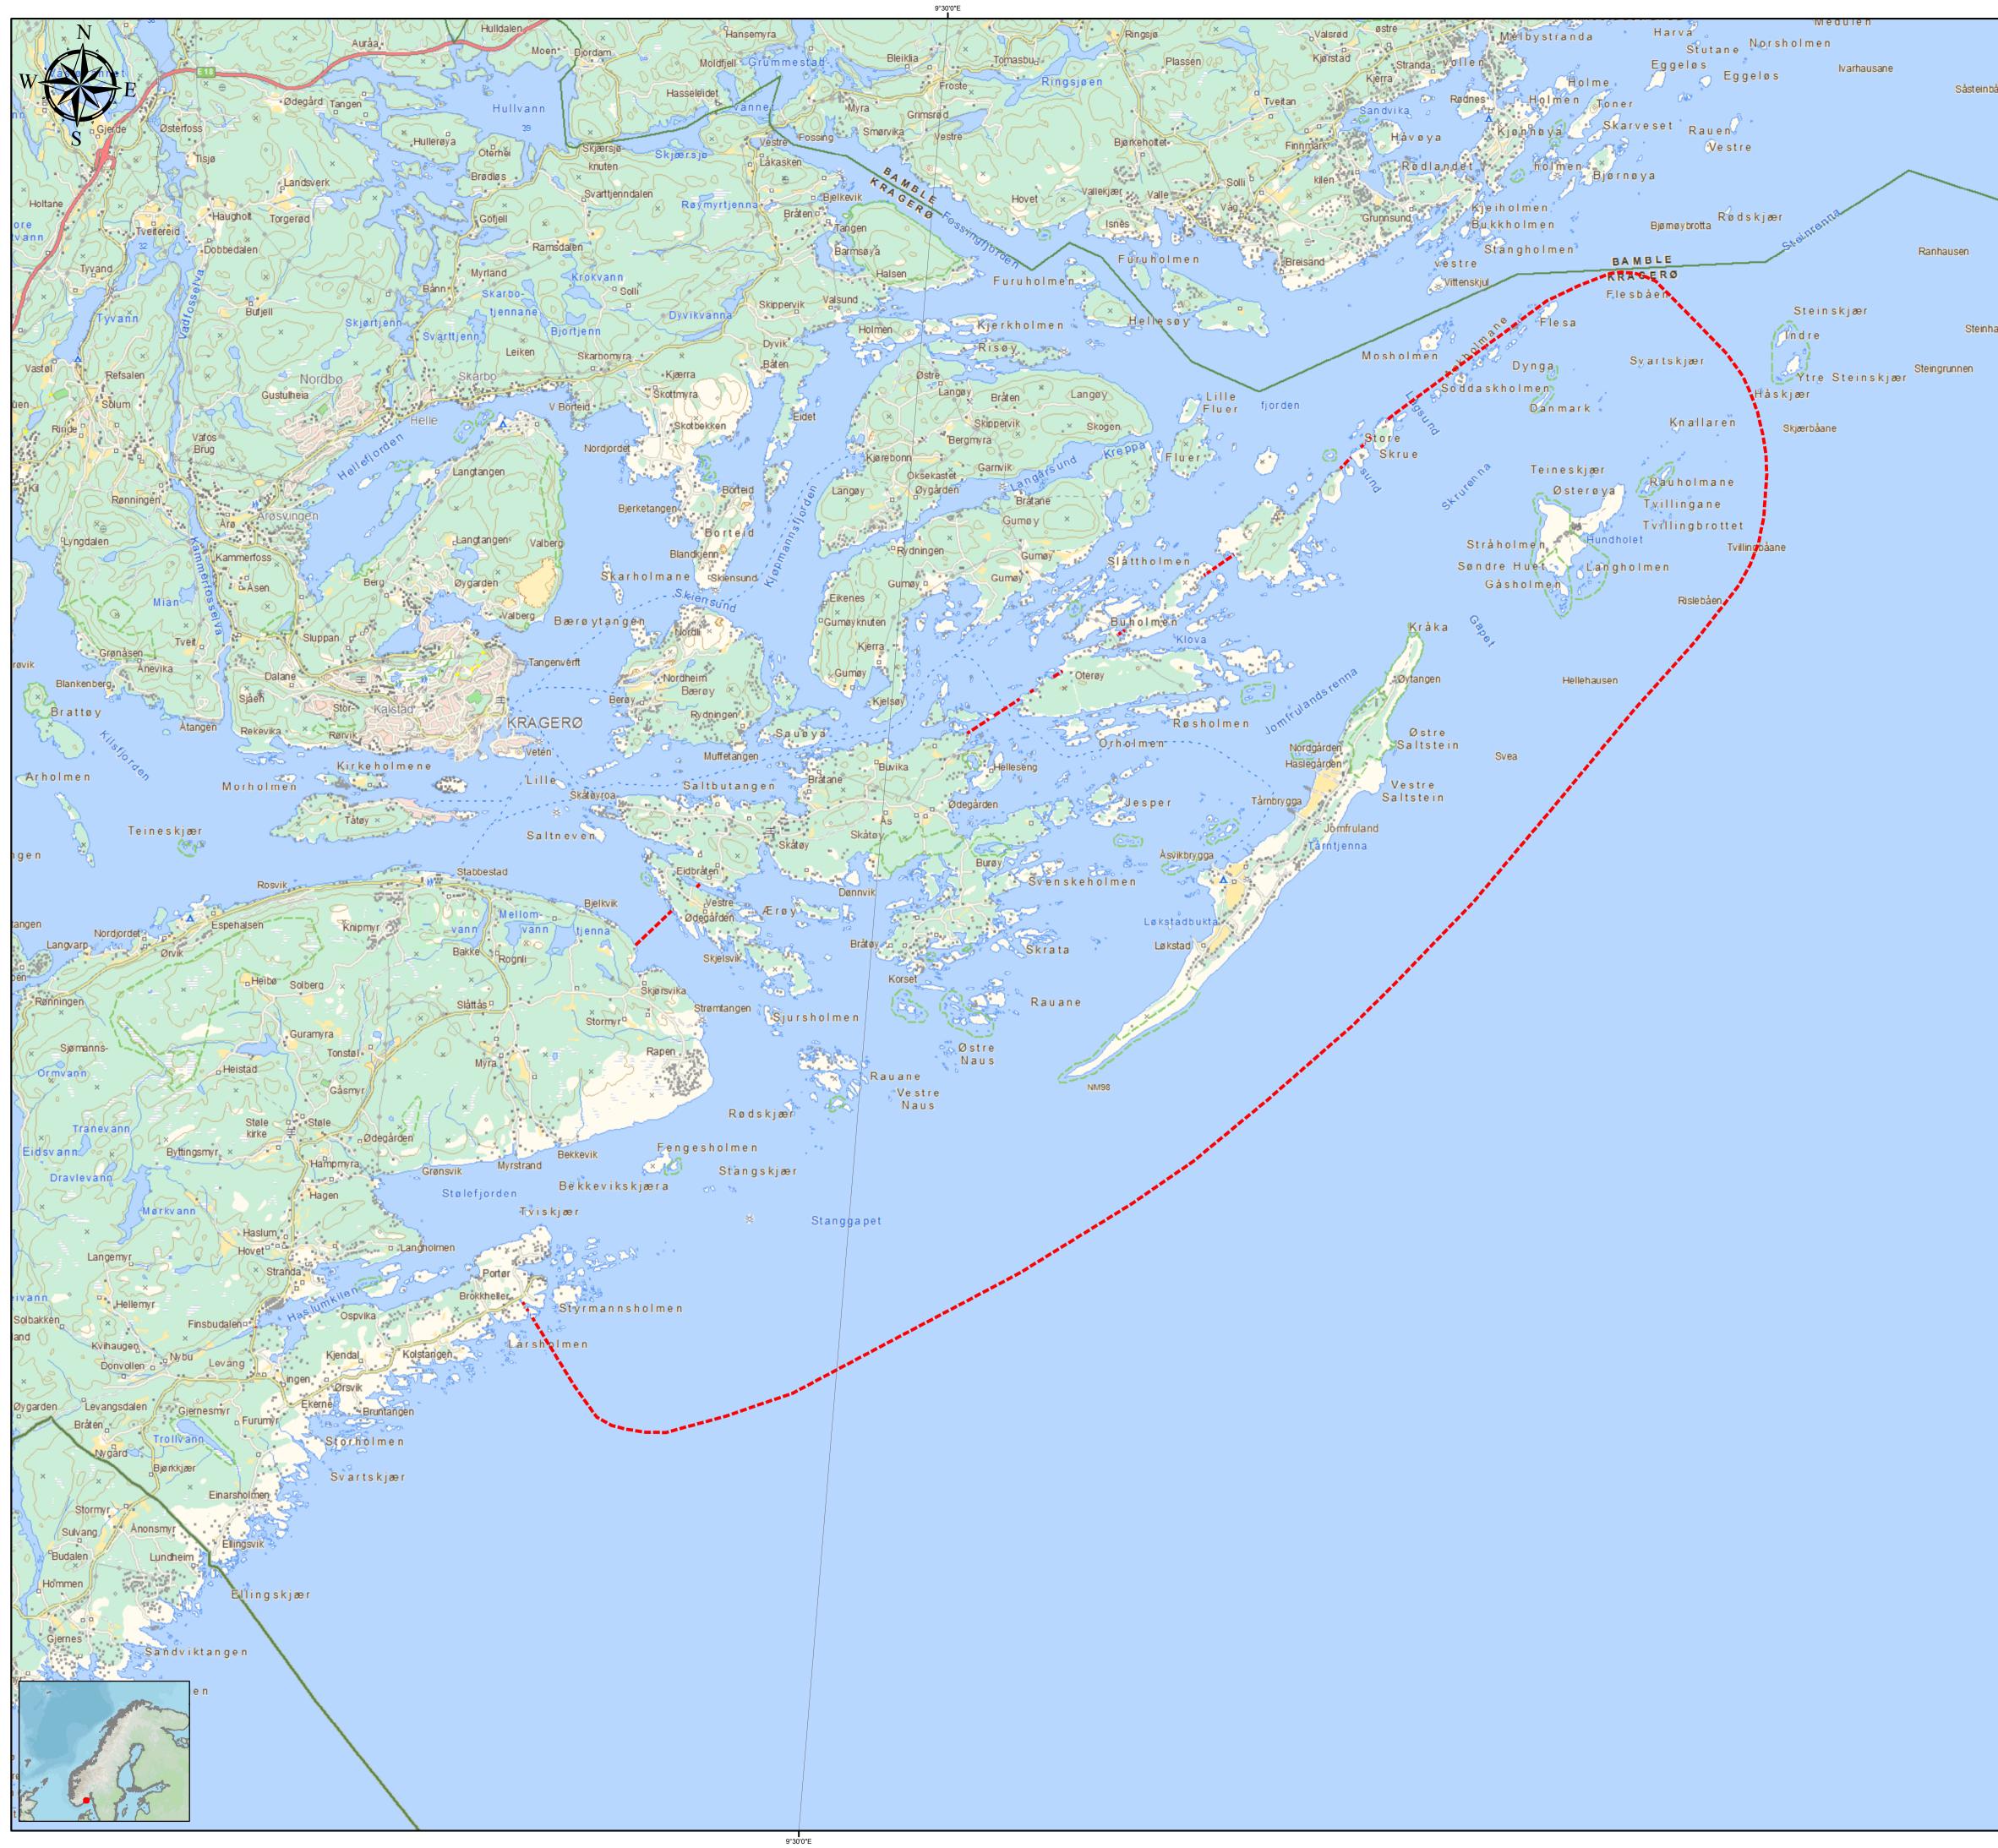

| en<br>Følge<br>Jo | Statoil                                                                                                                                                                                                                                                                                                                                                                                |
|-------------------|----------------------------------------------------------------------------------------------------------------------------------------------------------------------------------------------------------------------------------------------------------------------------------------------------------------------------------------------------------------------------------------|
|                   | Strategic Environmental<br>Oil Spill Response Plan                                                                                                                                                                                                                                                                                                                                     |
|                   | Jomfruland med nærområder                                                                                                                                                                                                                                                                                                                                                              |
| isen              | Map title: Background map/Bakgrunnskart                                                                                                                                                                                                                                                                                                                                                |
|                   | Legend                                                                                                                                                                                                                                                                                                                                                                                 |
|                   | Selected case area/Utvalgt område                                                                                                                                                                                                                                                                                                                                                      |
|                   |                                                                                                                                                                                                                                                                                                                                                                                        |
|                   |                                                                                                                                                                                                                                                                                                                                                                                        |
|                   |                                                                                                                                                                                                                                                                                                                                                                                        |
|                   |                                                                                                                                                                                                                                                                                                                                                                                        |
|                   |                                                                                                                                                                                                                                                                                                                                                                                        |
|                   |                                                                                                                                                                                                                                                                                                                                                                                        |
|                   |                                                                                                                                                                                                                                                                                                                                                                                        |
|                   |                                                                                                                                                                                                                                                                                                                                                                                        |
|                   | HOW TO USE THIS MAP                                                                                                                                                                                                                                                                                                                                                                    |
|                   | In this map, basic map information for the<br>area is presented. It is prepared to serve<br>as a "blank" base map, for discussions<br>and note taking in 2nd and 3rd line.                                                                                                                                                                                                             |
|                   |                                                                                                                                                                                                                                                                                                                                                                                        |
|                   | Not to be used for navigation                                                                                                                                                                                                                                                                                                                                                          |
|                   |                                                                                                                                                                                                                                                                                                                                                                                        |
|                   | 0 0,5 1 2 3 <sup>4</sup> Kilometer<br>0 0,5 1 Nautical Miles                                                                                                                                                                                                                                                                                                                           |
| Indre Skage       |                                                                                                                                                                                                                                                                                                                                                                                        |
|                   | This map is prepared by the Sensitive Environments Decision<br>Support Group (SensE) within Akvaplan-niva, as part of the<br>strategic environmental oil spill response plan for the area within<br>the map frame.                                                                                                                                                                     |
|                   | The concept and format of these thematic maps were<br>developed by SensE, for a well drilled by Noreco Norway<br>AS in the spring of 2012.<br>The concept of strategic environmental response                                                                                                                                                                                          |
|                   | plans was published at the IOSC conference in 2010.                                                                                                                                                                                                                                                                                                                                    |
|                   | SENSC<br>Sensitive Environments Decision Support<br>www.senseweb.no                                                                                                                                                                                                                                                                                                                    |
|                   | Data sources:<br>- Geodata online (base map)<br>- Directorate of Nature Management on information on protected areas<br>- NOFO on access points and shoreline types<br>- Akvaplan-niva on derived and aggregated<br>data sets from the Norwegian Mapping Authority<br>- Directorate of Fisheries on nearshore spawning areas<br>- Norwegian Coastal Administration on Fishing harbours |